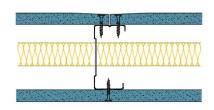

## System Performance Breakdown

Fire Resistance: BS476 Part 22:1987: Test Ref & Date or Applied Ref & Report: Max Height: Thickness: Duty Grade: BS 5234: Part 2:1992: Sound Insulation:

30/30 Minutes (Integrity/Insulation).
BTC 17439F - BRE Report P102396-1011A
Refer to Speedline Specification Clause
97 mm. (At Base Track, Excluding Finishes)
Medium - Annexes A-F
46 RwdB, Date Tested or Assessed Against - 28/07/2011