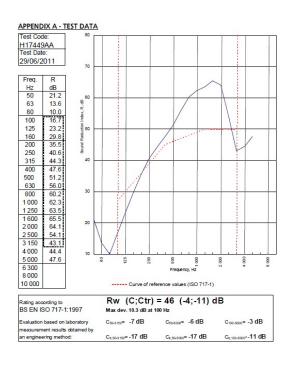

## System Performance Breakdown

Fire Resistance: BS476 Part 22:1987: Test Ref & Date or Applied Ref & Report: Max Height: Thickness: Duty Grade: BS 5234: Part 2:1992: Sound Insulation:

30/30 Minutes (Integrity/Insulation).
BTC 17439F - BRE Report P102396-1011A
Refer to Speedline Specification Clause
97 mm. (At Base Track, Excluding Finishes)
Medium - Annexes A-F
46 RwdB, Date Tested or Assessed Against - 28/07/2011